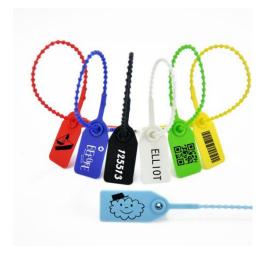

## **Pioneer Security Seals**

- plastic seals Made of High-density polyethylene for greater durability.
- Requires a cutting tool to break.
- Serialized
- Ideal for securing trucks, containers, Fuel tanks.
- Metallic seals also available