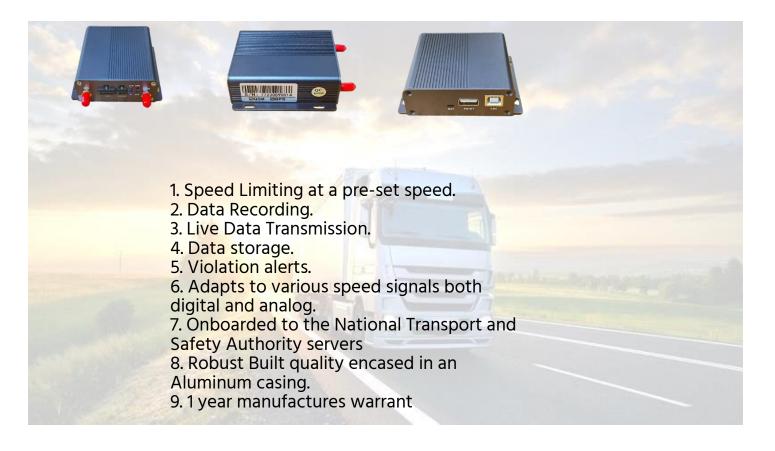

#### **REDVIEW SPEED LIMITER RT1001**

Redview Speed Limiter RT1001 conform to the applicable road safety standards in Kenya. We are approved andcertified by NTSA, KEBS, and the Ministry of Transport

Enjoy free Tracking services when you install our speed governors. We offer a free tracking application and you can access Historical playbacks, violations and real-time location of your vehicle