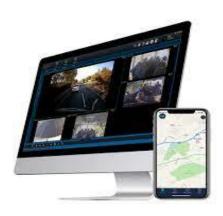

#### **VEHICLE CAMERA MONITORING SYSTEM**

Our Vehicle camera system enhances fleet management and reduces operational risk. It captures clear video and audio inside and outside the vehicle, providing you with first-hand video feed and ensuredriver safety.

#### **KEY FEATURES**

- · Real time video recording & monitoring
- 3 Full HD outdoor cameras
- 4G connectivity Mobile DVR
- with an option of 500 GB or
- 1 TB local storage
- Android and IOS monitoring application