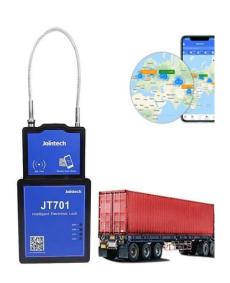

### **ASSET TRACKING AND SMART LOCKS**

Our company provides a seamless solution for asset tracking using magnetic stick-on asset trackers and smart container locks. Our asset-tracking devices can be seamlessly integrated into your existing management systems, enabling us to offer you meaningful, contextualized, and timely information about your assets.

## **Key features**

- Magnetic stick-on High-quality container locks
- High-capacity batter lasts up to 3 months
- GPS and GSM modules for Realtime monitoring
- For use with containers, delivery pickups and trucks
- unlock using SMS, RFID Card, or OTP code
- come with 1m or 2m cable
- 3G or 4G connectivity

With round-the-clock access to information about your containers and other assets, you can monitor their position and door status with ease.