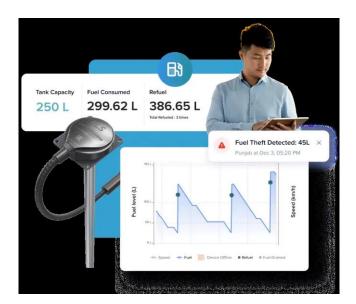

#### **REDVIEW FUEL MANAGEMENT SYSTEMS**

Discover the revolutionary Fuel Monitoring system, powered by cutting-edge Russian technology, that guarantees a mind-blowing 98.5% data accuracy.

#### **KEY FEATURES**

- Real time fuel level monitoring
- Graphical representation of reports
- Fuel level balance in liters captured in real time.
- Instant push notification alerts for essential events such as Refueling or Draining.
- Intelligent fuel analytics and reports that provide you with valuable insights such as distance covered, amount of fuel used, and cost of fuel per kilometers.

- All tracking and fleet management solutions are incorporated in this solution, you can set geofences,
   Route planning, Historical playback, real time monitoring and driver management.
- Can be integrated with other management software such as ERPS

Enhance your fuel management and take control of your fuel usage like never before with us advanced FuelMonitoring system