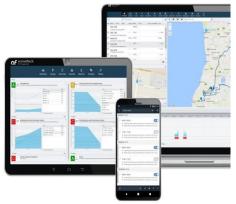

### **GPS VEHICLE TRACKING AND FLEET MANAGEMENT SYSTEM**

Track your vehicles effortlessly with our GPS tracking system. With just one account, access detailed fleet reports and a comprehensive management solution.

Our advanced GPS trackers provide below functionalities,

- Real time monitoring of vehicle location and position
- Tamper proof
- Route management, Trips planning and Historical playback up to 6 months
- Captures driving behaviors such as, harsh acceleration, over speeding,

Harsh braking and Excessive idling.

- Alarm alerts such as over speeding, Geofence entry or exit, route deviation,
  - and Power disconnection.
- Android and los tracking mobile application
- Fleet management software that can be integrated with ERP systems.